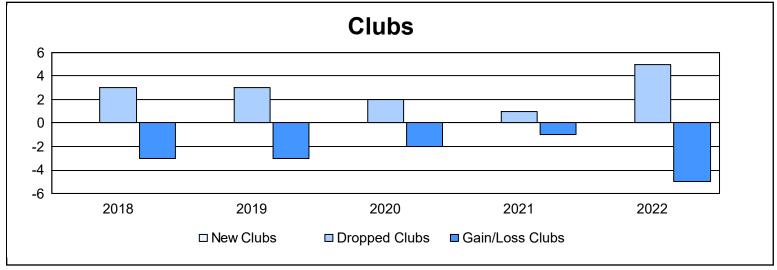

District 9 NW As of June 2022 Cumulative

| Year      | New<br>Clubs | Dropped<br>Clubs | Gain/<br>Loss<br>Clubs | New<br>Members | Charter<br>Members | Reinstate<br>Members | Transfer<br>Members | Total<br>Member<br>Added | Total<br>Members<br>Dropped | Gain/<br>Loss<br>Members |
|-----------|--------------|------------------|------------------------|----------------|--------------------|----------------------|---------------------|--------------------------|-----------------------------|--------------------------|
| 2017-2018 | 0            | 3                | -3                     | 33             | 3                  | 26                   | 3                   | 65                       | 164                         | -99                      |
| 2018-2019 | 0            | 3                | -3                     | 37             | 2                  | 11                   | 2                   | 52                       | 93                          | -41                      |
| 2019-2020 | 0            | 2                | -2                     | 49             | 0                  | 1                    | 2                   | 52                       | 100                         | -48                      |
| 2020-2021 | 0            | 1                | -1                     | 25             | 0                  | 2                    | 2                   | 29                       | 97                          | -68                      |
| 2021-2022 | 0            | 5                | -5                     | 38             | 0                  | 1                    | 3                   | 42                       | 113                         | -71                      |
| Average   | 0            | 3                | -3                     | 36             | 1                  | 8                    | 2                   | 48                       | 113                         | -65                      |